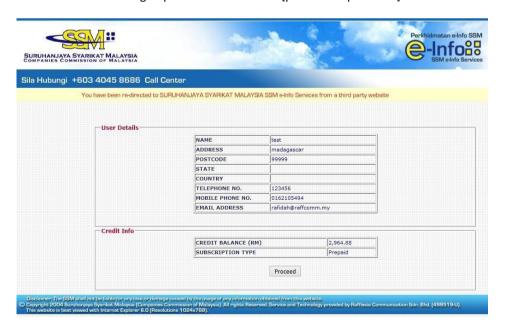

Preview 10.1a: Prepaid user details screen

III. Your company info based on SSM information will be displayed. Tick the agree checkbox and click yes to proceed to the next step.

Preview 10.2a: Purchase confirmation screen