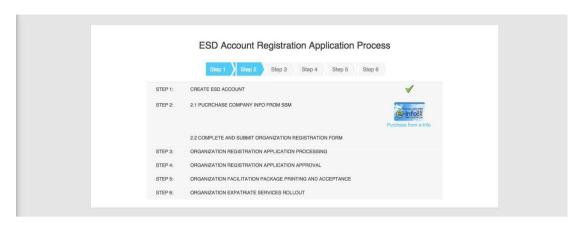

# LANDING PAGE: DASHBOARD

Preview 5: Dashboard

- 1. Upon a successful login, users will be directed to the dashboard.
- 2. The Dashboard shows the steps for Company Registration Application.
- 3. User will then proceed to the next steps for Company Registration Application.
- 4. User will then proceed with making an application by clicking on the link at the Purchase from e-info.