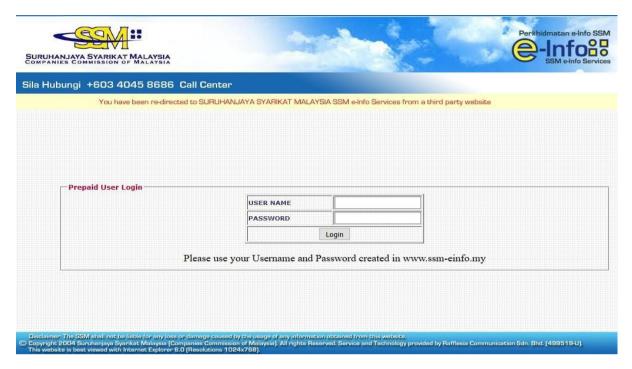

# 9.1. Prepaid Payment

I. Enter you credential details and click login to procced.

Preview 10.0a: Prepaid user login screen

II. You will then directing to purchase e-ssm. Click [proceed to purchase] the e-ssm.