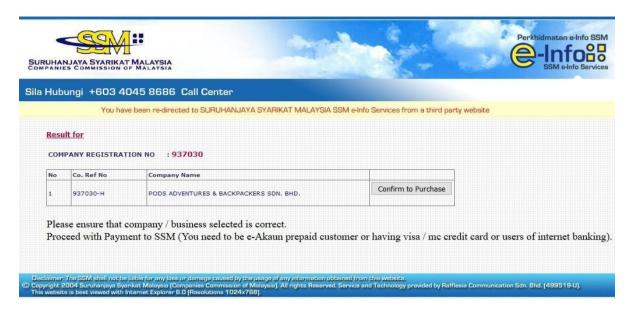

7. Click on [Confirm To Purchase] to purchase.

Preview 8: e-ssm Purchase Screen

8. Company need to select type of payment method

Preview 9: e-ssm Method Payment Screen

9. After select type of payment. Enter details as asking.