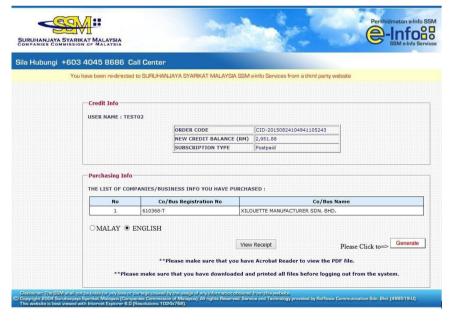

IV. To generate the e-ssm info. Click generate button. Please wait while your e-ssm info be generated.

Preview 10.3a: PDF generator screen

Preview 10.4a: PDF generator waiting screen

I. After purchasing complete, click on [Submit to ESD] button to submit your company info to ESD system.

Preview 10.5a: Download PDF screen and [Submit ESD] button

10. Your e-ssm info will be auto uploaded to the system. You do not need to upload your e-ssm to the system. As it already auto uploaded.

Preview 11: e-SSM printout document