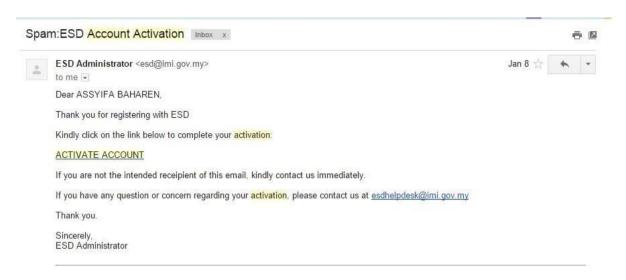

# **VALIDATION EMAIL NOTICE**

**Preview 4: Validation Email Notice** 

- 1. Upon completing the registration form, a validation email will be sent to the user's email address to confirm the registration.
- 2. Kindly check SPAM/JUNK folder if you didn't received any expected email for ESD site.

Preview 4A: Successful Account Activation

3. User will be linked to the website after account is successfully registered.