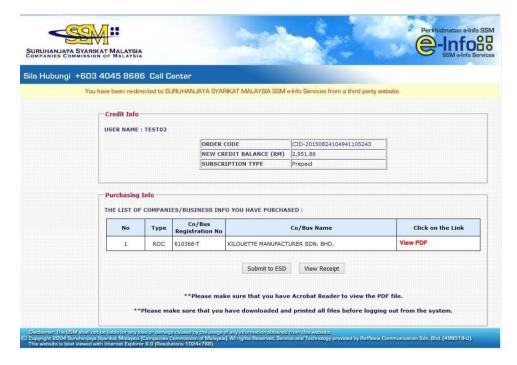

Preview 10.5a: Download PDF screen and [Submit ESD] button

10. Your e-ssm info will be auto uploaded to the system. You do not need to upload your e-ssm to the system. As it already auto uploaded.

Preview 11: e-SSM printout document