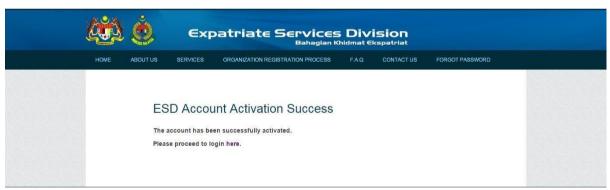

Preview 4A: Successful Account Activation

3. User will be linked to the website after account is successfully registered.