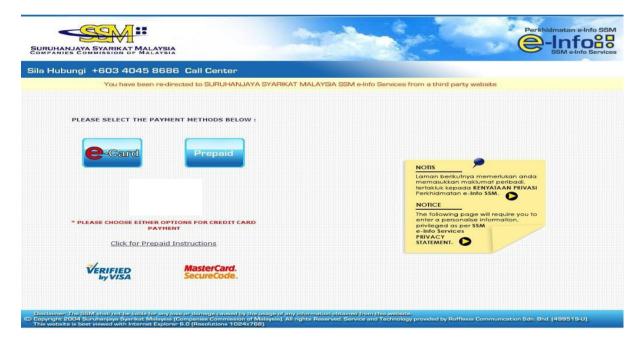

7. Click on [Confirm To Purchase] to purchase.

Preview 8: e-ssm Purchase Screen

8. Company need to select type of payment method

Preview 9: e-ssm Method Payment Screen

9. After select type of payment. Enter details as asking.