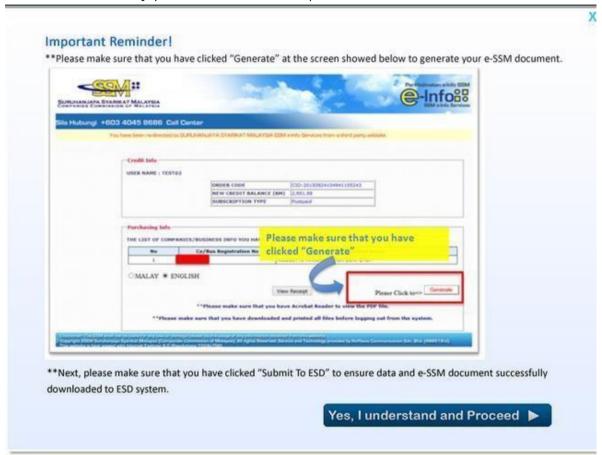

- 5. Click on e-info icon to proceed the purchase.
- 6. An alert will be pop up. You must understand the condition otherwise you can't proceed. By click [Yes, I understand and Proceed] system will redirect to e-SSM purchase screen.

IV. To generate the e-ssm info. Click generate button. Please wait while your e-ssm info be generated.

Preview 10.3a: PDF generator screen

Preview 10.4a: PDF generator waiting screen

I. After purchasing complete, click on [Submit to ESD] button to submit your company info to ESD system.