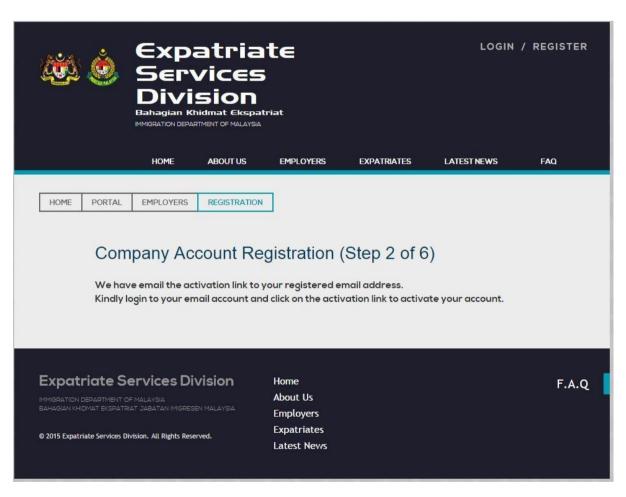

Preview 2: New User Registration

Page | 3 8-May-2023(V6.0)

- 1. All fields listed in the Account Registration form has to be filled.
- 2. "User Name" has to be at least 6 (six) characters. User will not be able to register if user name is less than 6 characters long.
- 3. A password indicator is included in the system to verify if the user's password's strength is weak, good, strong or similar to the username. The password indicator is implemented to enhance the security measure for the user's account.
- 4. A registered and valid email is required upon registration for validation purposes. An email will be sent to the user's email for verification/activation purpose.
- 5. Upon filling up the form, "Create Account" link is clicked to submit the registration form.

### SUCCESSFUL ACCOUNT REGISTRATION

Preview 3: Successful Account Registration Notice