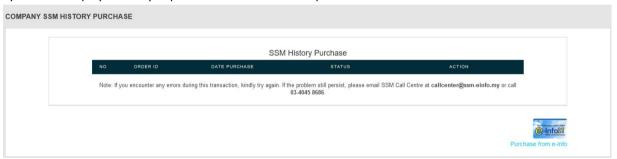

# SSM PURCHASING

1. After your company account activated, you can login to the ESD system and will be directed to Dashboard Screen.

Preview 6: Dashboard with button to purchase e-SSM

- 2. Click on e-info icon to purchase e-SSM info.
- 3. System will display a history of purchase and the status of purchase.

Preview 7: History of purchase

4. The following was the list and description of <STATUS>

| No. | Status  | Description                                         | Action / Result                                                                                                                                                                                                           |
|-----|---------|-----------------------------------------------------|---------------------------------------------------------------------------------------------------------------------------------------------------------------------------------------------------------------------------|
| 1.  | Success | Purchase<br>transaction<br>successfully<br>complete | All data from SSM populate into respective field and 'essm.pdf' uploaded into ESD System.                                                                                                                                 |
| 2.  | Pending | Purchase<br>transaction<br>halfway or not           | Purchase transaction only completed when purchaser click on [Submit to ESD].                                                                                                                                              |
|     |         | complete.                                           | If this <pending> status appear, kindly click on [Retrieve Data] to retry the transaction within 7 days of purchase.  After 7 days, purchase transaction log will be expired and you need to purchase it again.</pending> |