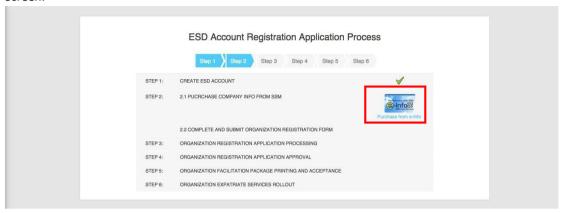

# SSM PURCHASING

1. After your company account activated, you can login to the ESD system and will be directed to Dashboard Screen.

Preview 6: Dashboard with button to purchase e-SSM

- 2. Click on e-info icon to purchase e-SSM info.
- 3. System will display a history of purchase and the status of purchase.