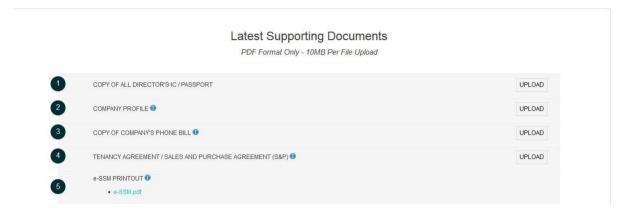

Preview 10.5a: Download PDF screen and [Submit ESD] button

10. Your e-ssm info will be auto uploaded to the system. You do not need to upload your e-ssm to the system. As it already auto uploaded.

Preview 11: e-SSM printout document

11. Complete others information and click submit to process the application.