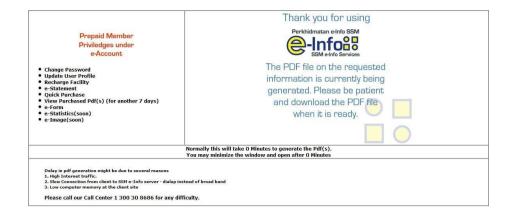

IV. To generate the e-ssm info. Click generate button. Please wait while your e-ssm info be generated.

Preview 10.3a: PDF generator screen

Preview 10.4a: PDF generator waiting screen

I. After purchasing complete, click on [Submit to ESD] button to submit your company info to ESD system.