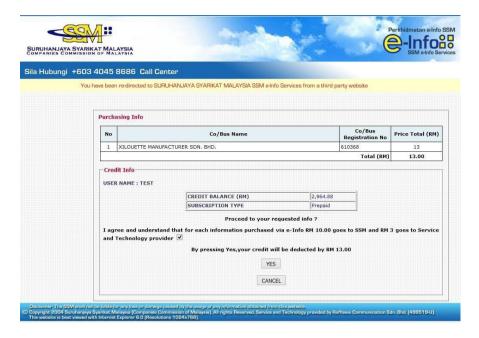

Preview 10.1a: Prepaid user details screen

III. Your company info based on SSM information will be displayed. Tick the agree checkbox and click yes to proceed to the next step.

Preview 10.2a: Purchase confirmation screen