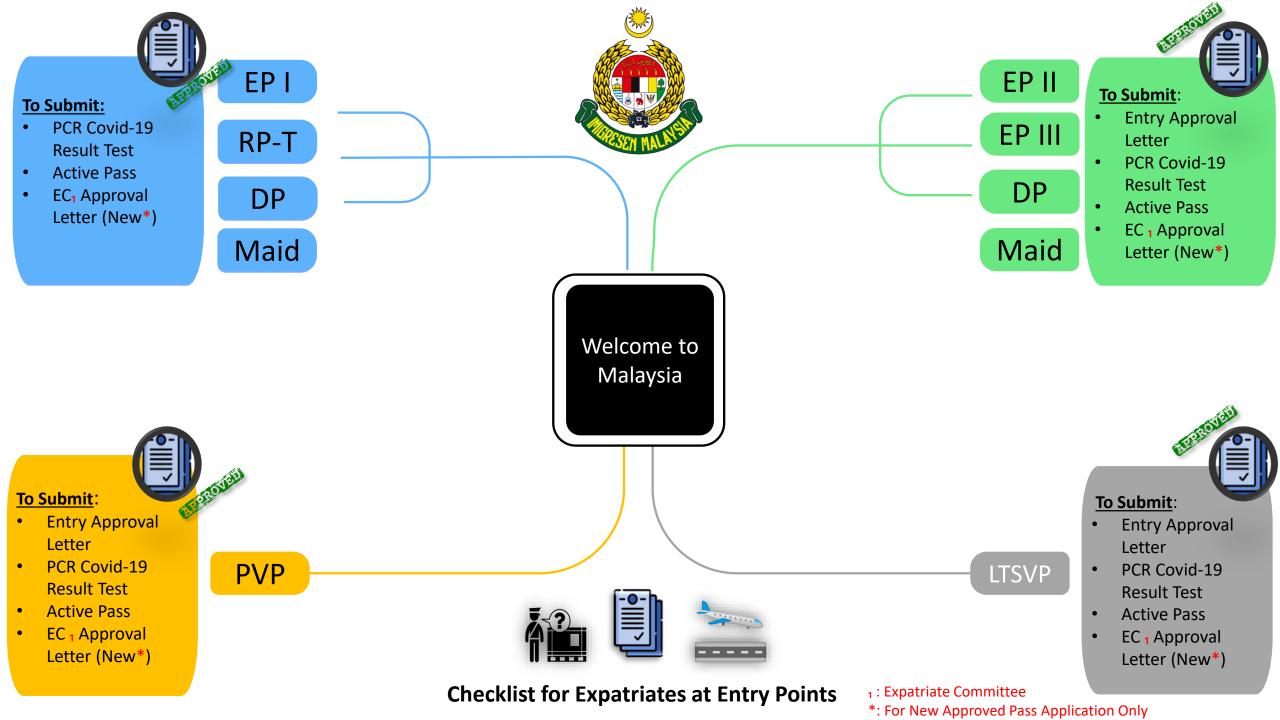

## ENTRY PERMISSION FOR EXPATRIATES WITH AN ACTIVE AND APPROVED APPLICATION WHO ARE ABROAD

| Bil. | Category                                                                               | Sub-Category                                                                                                  | Permission from<br>Immigration Department<br>of Malaysia | PCR Covid-19 Swab<br>Test | Install & Download<br>MySejahtera | Medical Health Screening<br>at Entry Points | Self-quarantine for 14 days                                                                                                      |
|------|----------------------------------------------------------------------------------------|---------------------------------------------------------------------------------------------------------------|----------------------------------------------------------|---------------------------|-----------------------------------|---------------------------------------------|----------------------------------------------------------------------------------------------------------------------------------|
|      | Pass Application)<br>Green Zone: must be from the<br>respective nationalities and from | EP I & Residence Pass-<br>Talent (RP-T), Dependants<br>& Foreign Maids<br>• From Green Zone<br>countries      | Х                                                        | V                         | V                                 | V                                           | X<br>(Not applicable, however<br>required to adhere to the<br>Rules & Regulation by<br>MOH*)                                     |
|      | a. Australia<br>b. Brunei<br>c. New Zealand<br>d. Singapore                            | EP I & Residence Pass-<br>Talent (RP-T) Dependants<br>& Foreign Maids<br>• Other than Green<br>Zone countries | X                                                        | V                         | V                                 | V                                           | v                                                                                                                                |
|      |                                                                                        | EP II & EP III, Dependants<br>& Foreign Maids                                                                 | V                                                        | V                         | V                                 | V                                           | V                                                                                                                                |
| 2.   | Professional Visit Pass (PVP)                                                          | All<br>(Emergency Works)                                                                                      | V                                                        | V                         | V                                 | V                                           | X<br>(Not applicable for<br>EMERGENCY WORKS ONLY,<br>however are required to<br>adhere with the Rules and<br>Regulations by MOH) |
|      |                                                                                        | All                                                                                                           | V                                                        | V                         | V                                 | V                                           | V                                                                                                                                |
| 3.   | Long Term Social Visit Pass (LTSVP)                                                    | Children above 18 years<br>old / Parents / Parents in-<br>law                                                 |                                                          | V                         | V                                 | V                                           | V                                                                                                                                |

1 : Expatriate Committee

\*: For New Approved Pass Application Only