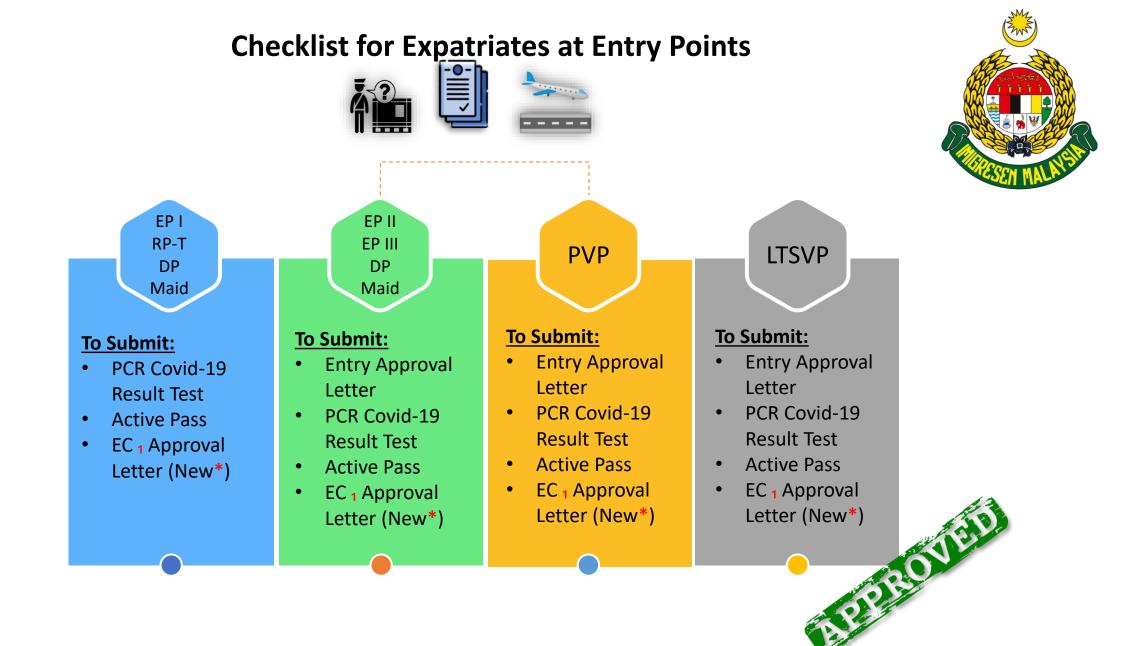

## ENTRY PERMISSION FOR EXPATRIATES WITH AN ACTIVE AND APPROVED APPLICATION WHO ARE ABROAD

| Bil. | Category                                                                               | Sub-Category                                                                                                  | Permission from<br>Immigration Department<br>of Malaysia | PCR Covid-19 Swab<br>Test | Install & Download<br>MySejahtera | Medical Health Screening<br>at Entry Points | Self-quarantine for 14 days                                                                                                      |
|------|----------------------------------------------------------------------------------------|---------------------------------------------------------------------------------------------------------------|----------------------------------------------------------|---------------------------|-----------------------------------|---------------------------------------------|----------------------------------------------------------------------------------------------------------------------------------|
|      | Pass Application)<br>Green Zone: must be from the<br>respective nationalities and from | EP I & Residence Pass-<br>Talent (RP-T), Dependants<br>& Foreign Maids<br>• From Green Zone<br>countries      | Х                                                        | V                         | V                                 | V                                           | X<br>(Not applicable, however<br>required to adhere to the<br>Rules & Regulation by<br>MOH*)                                     |
|      | a. Australia<br>b. Brunei<br>c. New Zealand<br>d. Singapore                            | EP I & Residence Pass-<br>Talent (RP-T) Dependants<br>& Foreign Maids<br>• Other than Green<br>Zone countries | X                                                        | V                         | V                                 | V                                           | v                                                                                                                                |
|      |                                                                                        | EP II & EP III, Dependants<br>& Foreign Maids                                                                 | V                                                        | V                         | V                                 | V                                           | V                                                                                                                                |
| 2.   | Professional Visit Pass (PVP)                                                          | All<br>(Emergency Works)                                                                                      | V                                                        | V                         | V                                 | V                                           | X<br>(Not applicable for<br>EMERGENCY WORKS ONLY,<br>however are required to<br>adhere with the Rules and<br>Regulations by MOH) |
|      |                                                                                        | All                                                                                                           | V                                                        | V                         | V                                 | V                                           | V                                                                                                                                |
| 3.   | Long Term Social Visit Pass (LTSVP)                                                    | Children above 18 years<br>old / Parents / Parents in-<br>law                                                 |                                                          | V                         | V                                 | V                                           | V                                                                                                                                |

1 : Expatriate Committee

\*: For New Approved Pass Application Only